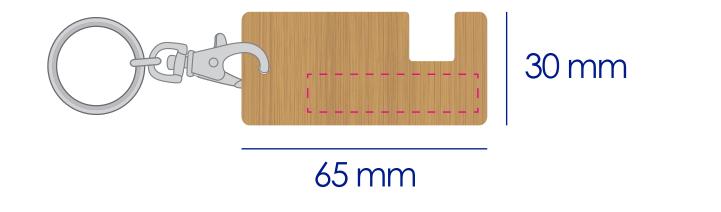

## Your Logo Here

Please note we can have up to 2mm movement when engraving - like the below: