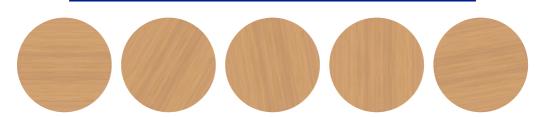

Bamboo is a natural product, the sugar cane within bamboo controls the darkness of engraving. As it is natural the level of sugar cane can vary causing the engraving colour to be different through the order. Please note every piece will be different. The below eaxmples show how the engraving colour can vary on each logo.