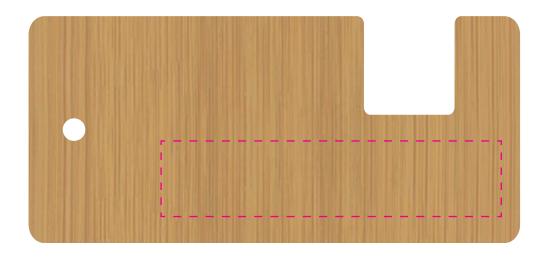

## Disclaimer

Please note that this product has varying directions of grain that cannot be controlled. As a result of this branding may appear to look in slight different positions even if it is centralised on every product.

## Your Logo Here

Please note we can have up to 2mm movement when engraving - like the below: